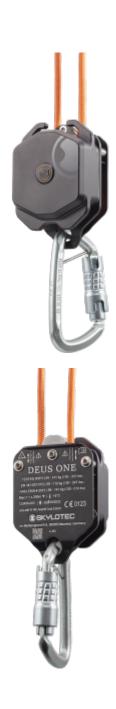

## **DEUS ONE**

The DEUS ONE is a personal, fully automatic self-evacuation device. The very small, handy format offers intuitive operation in emergency situations and is ready-to-use due to its configuration with rope and steel carabiners. Without any necessary additional intervention in the abseiling process, even injured or unconscious persons arrive safely on the ground. The extremely compact and lightweight hybrid rope is only 5.9mm thick and heatresistant up to 450°C. All components are packed very practically in a compact, protective rope bag, making it easy to take to any workplace.

#### **MATERIAL**

Material:

Aluminium, Steel, Polyamide