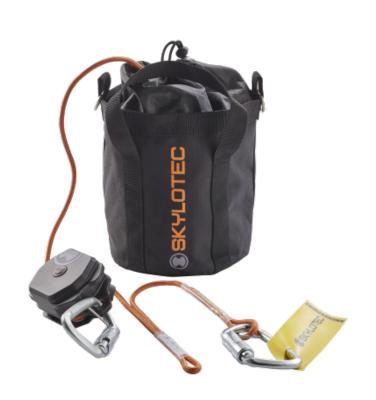

## **DEUS ONE**

The DEUS ONE is a personal, fully automatic self-evacuation device. The very small, handy format offers intuitive operation in emergency situations and is ready-to-use due to its configuration with rope and steel carabiners. Without any necessary additional intervention in the abseiling process, even injured or unconscious persons arrive safely on the ground. The extremely compact and lightweight hybrid rope is only 5.9mm thick and heatresistant up to 450°C. All components are packed very practically in a compact, protective rope bag, making it easy to take to any workplace.

- the smallest, fully automatic self-evacuation device on the market
- compact to carry on the person
- user weight range: 60kg -140kg

#### **FEATURES**

| Colour:                 | black / orange       |
|-------------------------|----------------------|
| Abseiling height:       | 20,00 m              |
| Max. service life:      | 10 Years             |
| Max. number of persons: | 1                    |
| Temperature:            | from 45 °C to -10 °C |
| Suspension element:     | Aramid / Polyamid    |

#### **DIMENSIONS**

| Size:   | 20      |
|---------|---------|
| Weight: | 1,85 kg |

#### **MATERIAL**

Material:

Aluminium, Steel, Polyamide